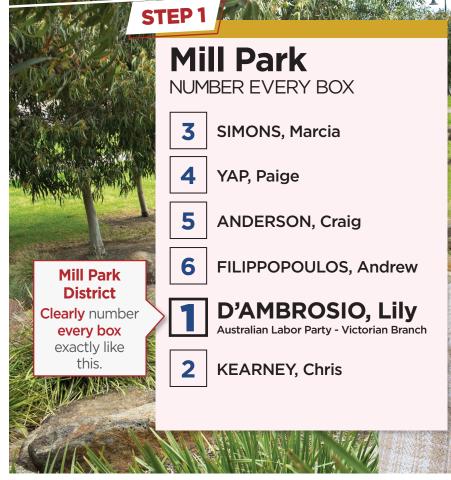

#### **STEP 2**

3 NON NOW FRANT

LARGE BALLOT PAPER: Just put Number **1** in Box **"O"** for the Australian Labor Party. OR

Vote below the line by clearly numbering at least 5 boxes starting with the ALP candidates.